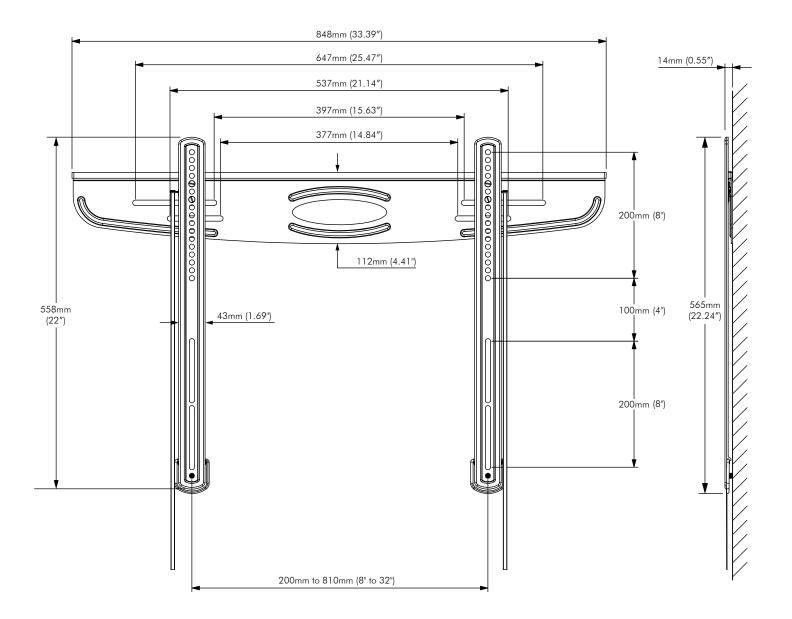

## **Screen Mounting Compatibility:**

From 100mm (4") up to 500mm (19.5") high, from 200mm (8") up to 810mm (32") wide.

## **Dimensions**

No portion of this document or any artwork contained herein should be reproduced in anyway without the express written consent of Atdec Pty Ltd. Due to continuing product development, the manufacturer reserves the right to alter specifications without notice. Published 09.03.11 ©